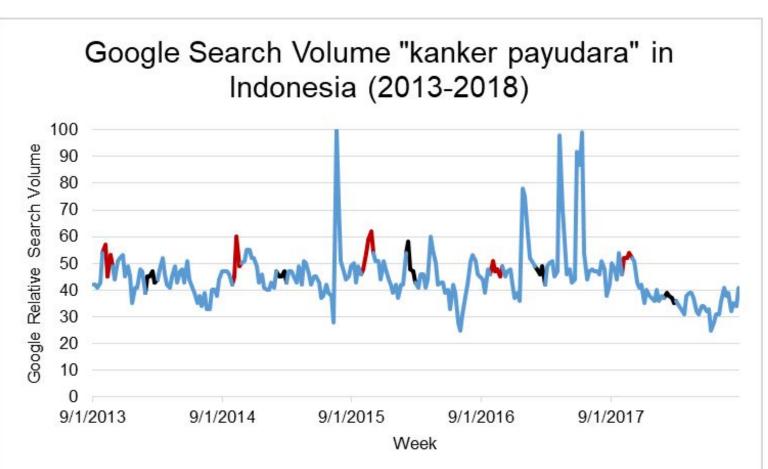

# **O2** Community Interest of Breast Cancer in Indonesia

mamografi

Massive search happened in:
July 2015 (Iceu Wong)
June 2017 (Yana Zein)
following the died of
Indonesian celebrity who
suffered from breast cancer

Cancer awareness month every October (red line) and world cancer day (black line) have little impact on the number of information searches

Celebrity involvement is needed to spread the health messages particularly for breast cancer in digital age