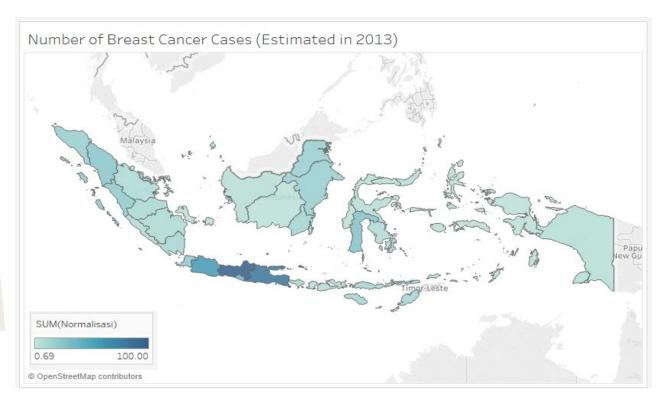

## Breast Cancer in Indonesia?

Prevalence of cancer is increasing to 1.8 per mil in 2018 [1]. Breast cancer was count for 30.5% of all cancers diagnosed in Indonesia [2].

### Distribution of Queries

Search for **disease definition** are mostly located in the **eastern part** and search for **cancer screening services** mostly come from the **western part** of Indonesia particularly in Java island

the eastern part of Indonesia **extremely** needs information related to breast cancer

Celebrity involvement + availability of qualified breast cancer online information = key to win the breast cancer health promotion program in the digital era